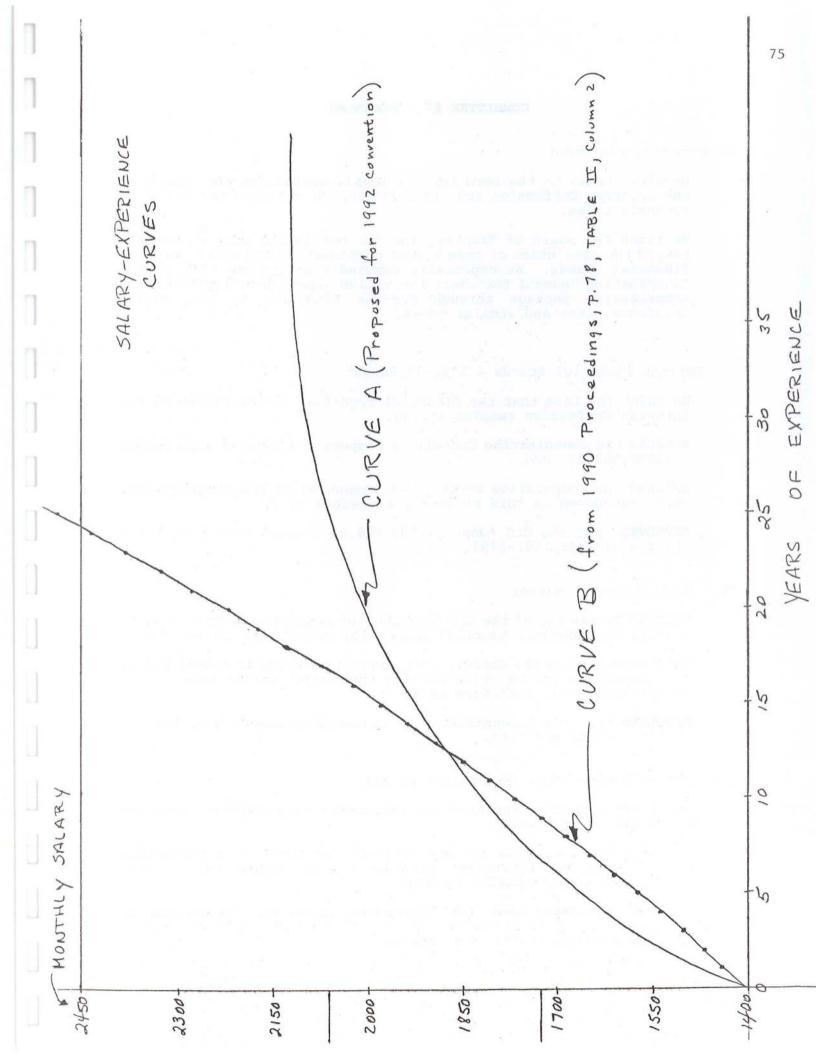

| 2327    | 53        |
| 23         | 2040    | 10        | 2382    | 55        |
| 24         | 2050    | 10        | 2437    | 55        |
| 25         | 2060    | 10        | 2494    | 57        |
| 26         | 2070    | 10        | 2553    | 59        |
| 27         | 2080    | 10        | 2612    | 59        |
| 28         | 2090    | 10        | 2673    | 61        |
| 29         | 2095    | 5         | 2736    | 63        |
| 30         | 2100    | 5         | 2800    | 64        |
| 31         | 2105    | 5         | 2800    | 0         |
| 32         | 2110    | 5         | 2800    | 0         |
| 33         | 2115    | 5         | 2800    | 0         |
| 34         | 2120    | 5         | 2800    | 0         |
| 35         | 2125    | 5         | 2800    | 0         |



#### COMMITTEE #7 - FINANCES

## Introductory Statement

We give thanks to the Lord for graciously sustaining our Church of the Lutheran Confession and its institutions during these troubled economic times.

We thank the Board of Trustees for its continuing zeal in working toward the resolution of code worker compensation and other critical financial issues. We especially commend them and the rest of the Coordinating Council for their innovative approach to improving the compensation package through pre-tax financing of the health insurance plans and similar ideas.

### I. Current Financial Status & 1992-93 Budget

We thank the Lord that the financial condition of the Church of the Lutheran Confession remains strong.

WHEREAS the Coordinating Council is proposing a General Fund Budget of