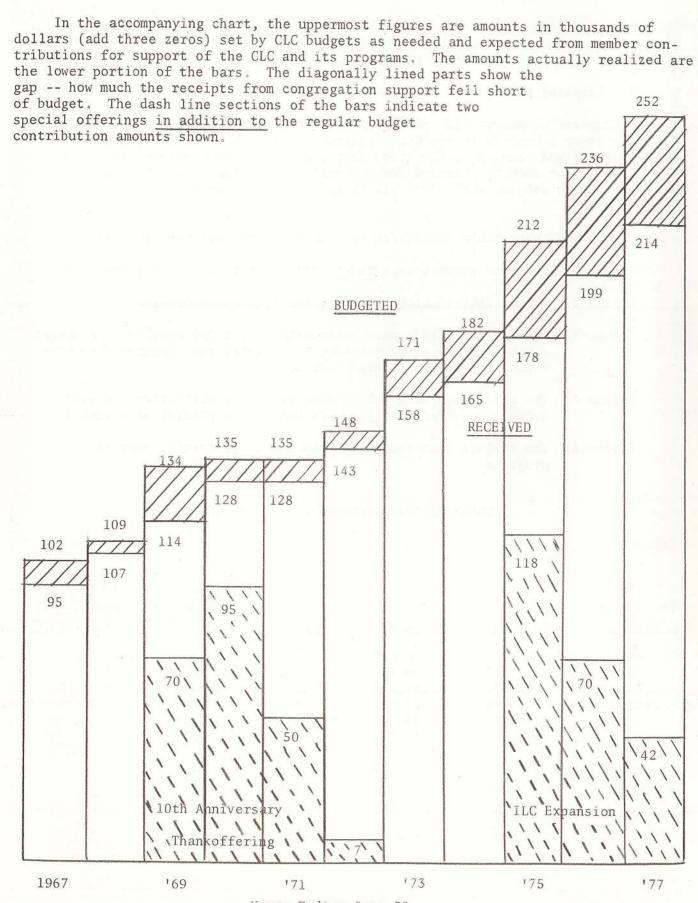

| 37,236    | 84.2                                  | 70,093                                                    |  |  |
| 1977               | 251,928     | 214,317     | 37,611    | 85.1                                  | 41,946                                                    |  |  |
|                    |             |             |           |                                       | \$230,388                                                 |  |  |
| Total              | \$1,816,714 | \$1,628,450 | \$188,264 | 89.6                                  | \$452,530                                                 |  |  |
|                    |             |             |           |                                       |                                                           |  |  |



Years Ending June 30

## II. Scriptural Principles Relating to Offerings

Any method of collecting our CLC's funds is merely a way of providing our members with the opportunity of expressing their love for Christ in bringing the Gospel to men everywhere. Thus it goes without saying that no particular method is essential, nor does any method in itself produce the willingness to dedicate oneself to the Lord and to His work.

It is also true that any method can be abused and used unevangelically; and at the same time many methods can be used evangelically and profitably despite wide differences and possible weaknesses.

Intelligent planning regarding methods of giving does not detract from the Gospel spirit or motive of offering to God, but seeks to elevate such offering to its proper place